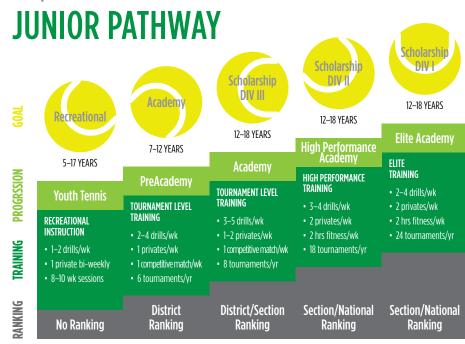

#### LifeSport Athletic Club





summer session

Jun 8-Aug 9

no class July 4

### junior tennis

#### RED BALL (ages 6 & under)

Players in this class will work on their motor skills, athletic development, agility, balance, and hand-eye coordination. Players participate in drills in a fun and friendly environment on a 36' court. Racket skills are introduced along with the concept of cooperative drills.

| LIBERTYVILLE | MEMBER   | LINCOLNSHIRE          | MEMBER   |
|--------------|----------|-----------------------|----------|
| TUE 4-5PM    | \$270.00 | TUE 4-5PM             | \$270.00 |
| THU 4-5рм    | \$240.00 | THU 4-5 <sub>РМ</sub> | \$240.00 |
| FRI 9-10am   | \$270.00 | SAT 10-11AM           | \$270.00 |
| SAT 9-10am   | \$270.00 |                       |          |
| SUN 9-10AM   | \$270.00 |