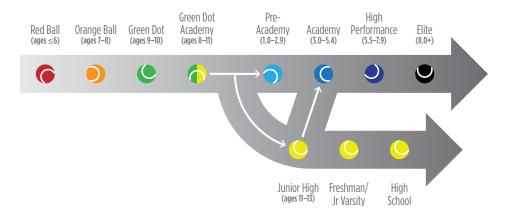

#### RED BALL (ages 6 & under)

Players in this class will work on their motor skills, athletic development, agility, balance, and hand-eye coordination. Players participate in drills in a fun and friendly environment on a 36' court. Racket skills are introduced along with the concept of cooperative drills.

#### ORANGE BALL (ages 8 & under)

This class is formatted around footwork and technique based drills on a 60' court. Rally skills, cooperative drills, point play, and fitness are implemented into the class time.

#### **A** ORANGE BALL ACADEMY (ages 8–11, by invitation)

Players in this class are expected to have basic technique, footwork, and be selfmotivated. Advanced point play scenarios, technique concepts, and strategy are introduced to the players on a 60' court. This class is meant to prepare kids for USTA Orange Ball Tournaments.

#### GREEN BALL (ages 10 & under)

unior tennis programs

Players at this level graduate to a full 78' court. Rally skills, cooperative drills, point play, and fitness are emphasized.

| LIBERTYV | ILLE      | MEMBER / NON        | LINCOLNS | SHIRE     | MEMBER / NON        |
|----------|-----------|---------------------|----------|-----------|---------------------|
| TUE      | 5-6РМ     | \$351.00 / \$378.00 | TUE      | 5-6РМ     | \$351.00 / \$378.00 |
| THU      | 5-6РМ     | \$312.00 / \$336.00 | THU      | 5-6РМ     | \$312.00 / \$336.00 |
| FRI      | 11ам-12рм | \$351.00 / \$378.00 | SAT      | 11ам-12рм | \$351.00 / \$378.00 |
| SAT      | 11ам-12рм | \$351.00 / \$378.00 |          |           |                     |
| SUN      | 10-11ам   | \$351.00 / \$378.00 |          |           |                     |

#### **GREEN BALL ACADEMY** (by invitation)

Players in this class will possess full court rally skills, more advanced footwork, and an understanding of the game. Players are expected to have good endurance and focus.

#### **JUNIOR HIGH** (ages 11–13)

An excellent program for 11-13 year-olds who are just starting tennis. Students will be introduced to volleys, serves and ground strokes with an emphasis on form and control.

#### FRESHMAN/JV/HIGH SCHOOL (members only)

For those who have excelled through the Junior High class and have been recognized for their exceptional attitude, desire, and stroke development. This class emphasizes more competitive skill building by learning basic patterns and strategies.