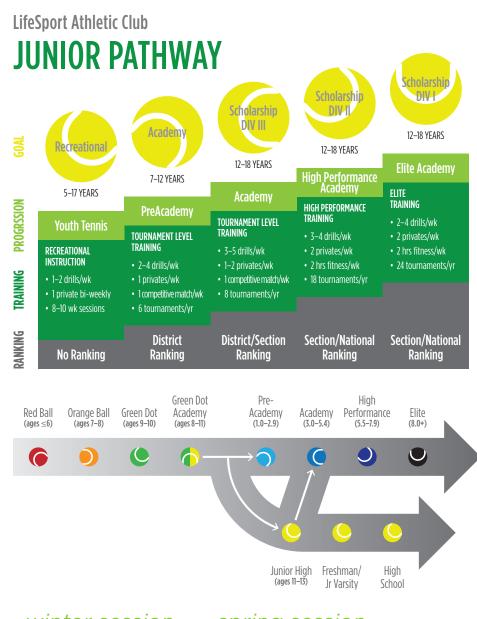

## junior tennis

#### **( RED BALL** (ages 6 & under)

Players in this class will work on their motor skills, athletic development, agility, balance, and hand-eye coordination. Players participate in drills in a fun and friendly environment on a 36' court. Racket skills are introduced along with the concept of cooperative drills.

#### • ORANGE BALL (ages 8 & under)

This class is formatted around footwork and technique based drills on a 60' court. Rally skills, cooperative drills, point play, and fitness are implemented into the class time.

#### **GREEN BALL** (ages 10 & under)

Players at this level graduate to a full 78' court. Rally skills, cooperative drills, point play, and fitness are emphasized.

| LIBERTYV        | /ILLE          | JAN 6-MAR 16                   | MAR 17-JUN 6                                |
|-----------------|----------------|--------------------------------|---------------------------------------------|
| MON             | 4-5рм          | \$400 / \$430                  | \$400 / \$430                               |
| TUE             | 4-5рм          | \$400 / \$430                  | \$480 <b>/</b> \$516                        |
| WED             | 4-5рм          | \$400 / \$430                  | \$480 <b>/</b> \$516                        |
| SAT             | 10-11ам        | \$400 / \$430                  | \$400 / \$430                               |
| SUN             | 11ам-12рм      | \$400 / \$430                  | \$360 / \$387                               |
|                 |                |                                |                                             |
| LINCOLNS        | SHIRE          | MEMBER / NON                   | MEMBER / NON                                |
| LINCOLNS<br>TUE | shire<br>4-5pm | MEMBER / NON<br>\$400 / \$430  | <b>member / non</b><br>\$480 <b>/</b> \$516 |
|                 |                | •                              |                                             |
| TUE             | 4-5pm          | \$400 / \$430                  | \$480 / \$516                               |
| TUE<br>THU      | 4-5рм<br>4-5рм | \$400 / \$430<br>\$400 / \$430 | \$480 / \$516<br>\$480 / \$516              |

#### ORANGE BALL ACADEMY (ages 8–11, by invitation)

Players in this class are expected to have basic technique, footwork, and be selfmotivated. Advanced point play scenarios, technique concepts, and strategy are introduced to the players on a 60' court. This class is meant to prepare kids for USTA Orange Ball Tournaments.

#### **GREEN BALL ACADEMY** (by invitation)

۲

Players in this class will possess full court rally skills, more advanced footwork, and an understanding of the game. Players are expected to have good endurance and focus.

#### **JUNIOR HIGH** (ages 11–13)

An excellent program for 11-13 year-olds who are just starting tennis. Students will be introduced to volleys, serves and ground strokes with an emphasis on form and control.

#### **FRESHMAN/JV** (members only)

For those who have excelled through the Junior High class and have been recognized for their exceptional attitude, desire, and stroke development. This class emphasizes more competitive skill building by learning basic patterns and strategies.

#### HIGH SCHOOL (members only)

This program is designed for Juniors playing in local tournaments or on their high school team. This program strengthens basic skills needed for district level competition with emphasis on high school team tennis.