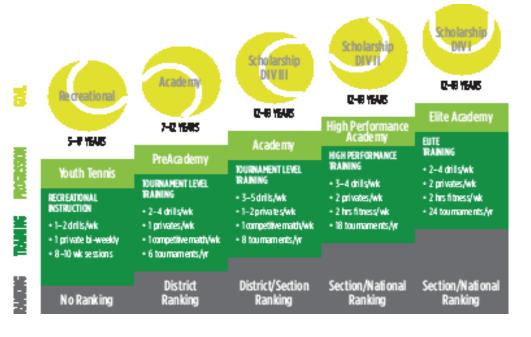

## JUNIOR PATHWAY

## junior tennis academy

LTA provides a challenging environment for committed players. The Academy is a full-service program offering on-court instruction, match play sessions, tournament scheduling, tournament coaching, fitness, and much more. Players in this program continue developing at a competitive level through high school and even college.

Players have group options seven days a week to accommodate school and tournament schedules. Our experienced pros will help your player achieve any goal set by designing a road-map for success.