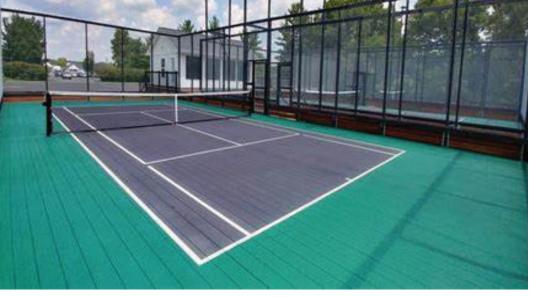

# platform tennis

Platform Tennis is an outdoor racquet sport generally played in cool or cold weather. The court is smaller than a tennis court and is surrounded by tightly strung wire fencing that lets players keep the ball in play after the ball hits the court and bounces off the screens. Platform Tennis is a game of finesse, patience, and strategy, but it is an easy sport for all players of all ages and skill levels to learn and enjoy. It can be highly competitive or just plain social and fosters camaraderie and good sportsmanship.