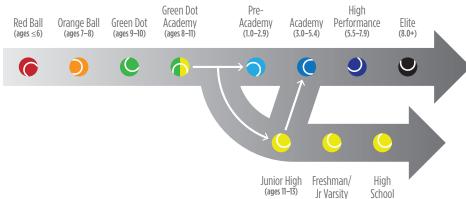

### RED BALL (ages 6 & under)

Players in this class will work on their motor skills, athletic development, agility, balance, and hand-eye coordination. Players participate in drills in a fun and friendly environment on a 36' court. Racket skills are introduced along with the concept of cooperative drills.

### ORANGE BALL (ages 8 & under)

This class is formatted around footwork and technique based drills on a 60' court. Rally skills, cooperative drills, point play, and fitness are implemented into the class time.

### GREEN BALL (ages 10 & under)

Players at this level graduate to a full 78' court. Rally skills, cooperative drills, point play, and fitness are emphasized.

| LIBERTY | VILLE .   | MEMBER / NON        | LINCOL | NSHIRE    | MEMBER / NON        |
|---------|-----------|---------------------|--------|-----------|---------------------|
| TUE     | 5-6PM     | \$333.00 / \$360.00 | SAT    | 10-11ам   | \$333.00 / \$360.00 |
| THU     | 5-6РМ     | \$333.00 / \$360.00 | SAT    | 11ам-12рм | \$333.00 / \$360.00 |
| SAT     | 11ам-12рм | \$333.00 / \$360.00 |        |           |                     |
| SUN     | 10-11ам   | \$333.00 / \$360.00 |        |           |                     |

### **JUNIOR HIGH** (ages 11–13)

An excellent program for 11-13 year-olds who are just starting tennis. Students will be introduced to volleys, serves and ground strokes with an emphasis on form and control.

### JUNIOR HIGH/HIGH SCHOOL (ages 11–18)

For students who want to improve their tennis game and prepare for their high school tennis season. This class emphasizes more competitive skill building by learning basic patterns and strategies.

#### HIGH SCHOOL

This program is designed for Juniors playing in local tournaments or on their high school team. This program strengthens basic skills needed for district level competition with emphasis on high school team tennis.