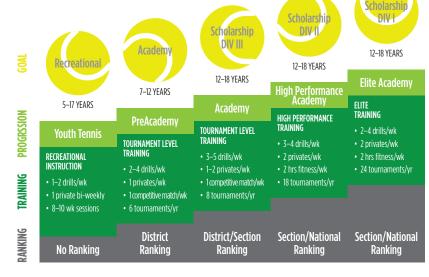

### junior tennis

#### **A ORANGE BALL ACADEMY** (by invitation)

Players in this class are expected to have basic technique, footwork, and be self-motivated. Advanced point play scenarios, technique concepts, and strategy are introduced to the players on a 60' court. This class is meant to prepare kids for USTA Orange Ball Tournaments.

### **A** GREEN BALL ACADEMY (by invitation)

Players in this class will possess full court rally skills, more advanced footwork, and an understanding of the game. Players are expected to have good endurance and focus.

### **JUNIOR HIGH** (ages 11–13)

An excellent program for 11-13 year-olds who are just starting tennis. Students will be introduced to volleys, serves and ground strokes with an emphasis on form and control.

### JUNIOR HIGH/HIGH SCHOOL (ages 11–18)

For students who want to improve their tennis game and prepare for their high school tennis season. This class emphasizes more competitive skill building by learning basic patterns and strategies.

#### HIGH SCHOOL

This program is designed for Juniors playing in local tournaments or on their high school team. This program strengthens basic skills needed for district level competition with emphasis on high school team tennis.

# Libertyville & Lincolnshire JUNIOR TENNIS ACADEMY

LTA provides a challenging environment for committed players. The Academy is a full-service program offering on-court instruction, match play sessions, tournament scheduling, tournament coaching, fitness, and much more. Players in this program continue developing at a competitive level through high school and even college.